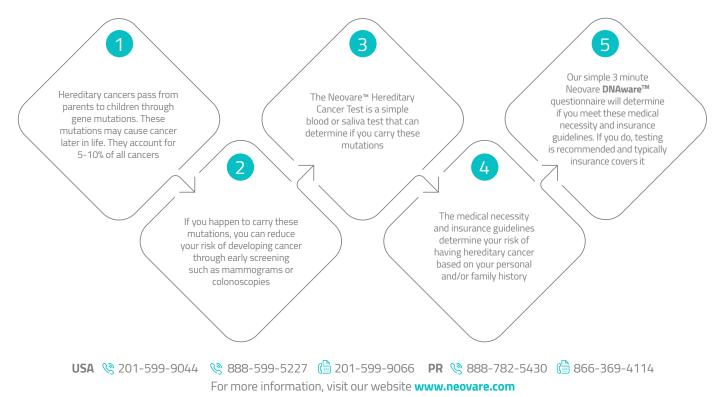

gnosed with breast cancer or prostate cancer at age 45 or younger? <ul> <li>Yes</li> <li>No</li> </ul> If yes please specify <ul> <li>Breast Cancer</li> <li>Prostate Cancer</li> </ul> |
| 3 | Have you or any of your relatives been diagnosed with one of the following cancers?                                                                                                                                               |
| 4 | Have you or any of your relatives been diagnosed with Lynch Syndrome?                                                                                                                                                             |

If you answered yes to any of the questions, please inform your provider or call us at Neovare 844-636-8273

## Why Test For Hereditary Cancer?